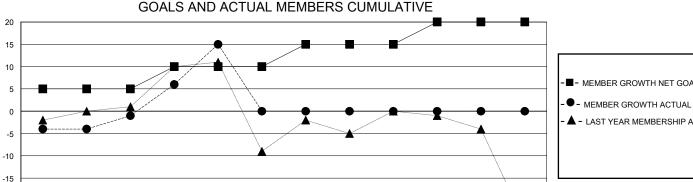

## District 11 E2

**LOCATION MICHIGAN** GMT: **GMT CA** 

| •             |               |             |               |                       |                        |                         | • • • • • • • • • • • • • • • • • • • •            |  |
|---------------|---------------|-------------|---------------|-----------------------|------------------------|-------------------------|----------------------------------------------------|--|
|               | Club          | s           |               | Members               |                        |                         |                                                    |  |
|               | RESULTS FOR   | R 2023-2024 |               | RESULTS FOR 2023-2024 |                        |                         |                                                    |  |
| QUARTER       | NEW CLUB GOAL | NEW CLUBS   | DROPPED CLUBS | QUARTER MEMI          | BER GROWTH NET<br>GOAL | MEMBER GROWTH<br>ACTUAL | DROPPED<br>MEMBERS ACTUAL<br>(including transfers) |  |
| JULY/AUG/SEPT | 0             | 0           | 0             | JULY/AUG/SEPT         | 5                      | 16                      | 17                                                 |  |
| OCT/NOV/DEC   | 0             | 0           | 0             | OCT/NOV/DEC           | 5                      | 18                      | 2                                                  |  |
| JAN/FEB/MAR   | 0             | 0           | 0             | JAN/FEB/MAR           | 5                      | 0                       | 0                                                  |  |
| APR/MAY/JUNE  | 1             | 0           | 0             | APR/MAY/JUNE          | 5                      | 0                       | 0                                                  |  |

JAN

Results as of: 11/30/2023

- LAST YEAR MEMBERSHIP ACTUAL

| DROPPED CLUBS: 0 |    | 12 CLUBS OF 26 ADDED 1 OR MORE<br>NEW MEMBERS | GENDER DISTRIBUTION  MALE 456 (66.38%)  FEMALE 231 (33.62%) |               |    |
|------------------|----|-----------------------------------------------|-------------------------------------------------------------|---------------|----|
| DROPPED MEMBERS  |    |                                               | FEMALE                                                      | 231 (33.0270) |    |
| DECEASED         | 5  | CLICK HERE FOR CUMULATIVE                     | TOTAL FAMILY UNIT MEMBERS                                   |               | 92 |
| CLUB CANCELLED 0 |    | MEMBERSHIP DATA                               | FAMILY MEMBERS BAYING HALF                                  |               | 46 |
| OTHER            | 14 |                                               | FAMILY MEMBERS PAYING HALF DUES                             |               | 40 |
| TOTAL            | 19 |                                               |                                                             |               |    |